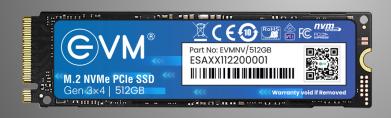

## M.2 NVMe SSD modules

**High Performance** 

Model Name: 512GB NVME Pcle

Part No: EVMNV/512GB

## **Specifications**

| Capacity                   | 512GB                                                                                                             |
|----------------------------|-------------------------------------------------------------------------------------------------------------------|
| Form Factor                | M.2 NVMe                                                                                                          |
| Interface                  | PCle Gen3x4                                                                                                       |
| Shock resistance           | 1500G/0.5ms                                                                                                       |
| MTBF                       | 2,000,000 hours                                                                                                   |
| Performance<br>Read(max.)  | Sequential Read:<br>up to 3500MB/s                                                                                |
| Performance<br>Write(max.) | Sequential Write:<br>up to 2800MB/s                                                                               |
| Storage Temperature        | -40°C to 85°C                                                                                                     |
| Operating Temperature      | 0°C to 70°C                                                                                                       |
| Dimensions                 | 80mm x 22mm x 3.75mm                                                                                              |
| Weight                     | 8g                                                                                                                |
| System Requirement         | Computer with M.2 slots supporting Pcle interface                                                                 |
| Operating System           | Windows 7(additional driver<br>required),<br>Windows 8 (additional driver<br>required) Windows 8.1,<br>Windows 10 |
| Warranty                   | 5 Years Warranty                                                                                                  |